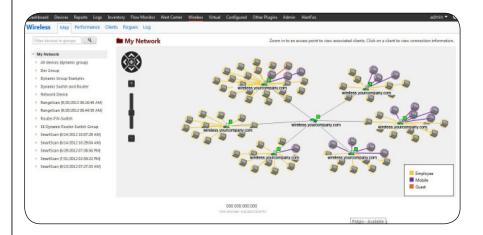

## CONCERNED ABOUT BYOD AND THE IMPACT OF WIRELESS DEVICES ON YOUR NETWORK'S PERFORMANCE?

**NEW** Wireless Infrastructure Management Included in v16

• Optimize wireless infrastructure performance, track wireless traffic and secure your network. For your Cisco and Aruba wireless networks, receive alerts for excessive bandwidth consumption, signal strength degradation and access point saturation. Be vigilant of unauthorized activity on your wireless network and be alerted of rogue wireless access points. Know where your wireless users are at all times and how much bandwidth they consume on their devices with real-time alerts and scheduled reports.