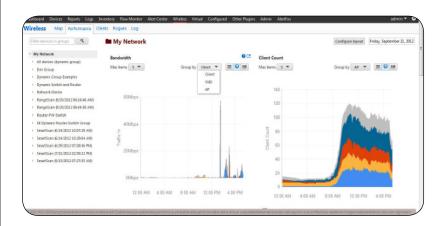

## CONCERNED ABOUT BYOD AND THE IMPACT OF WIRELESS DEVICES ON YOUR NETWORK'S PERFORMANCE?

**NEW** Wireless Infrastructure Management Included in v16

• Optimize wireless infrastructure performance, track wireless traffic and secure your network. For your Cisco and Aruba wireless networks, receive alerts for excessive bandwidth consumption, signal strength degradation and access point saturation. Be vigilant of unauthorized activity on your wireless network and be alerted of rogue wireless access points. Know where your wireless users are at all times and how much bandwidth they consume on their devices with real-time alerts and scheduled reports.