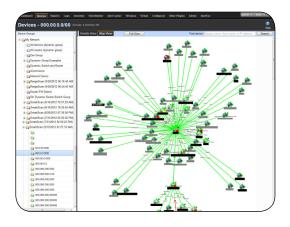

#### WANT A FREE NETWORK MAPPING & ASSET TRACKING TOOL?

**NEW** Layer 2 Discovery, Mapping, Inventory & Asset Tracking Included in v16

• No need to buy a separate network mapping & asset tracking tool. Rich functionality for Layer 2 discovery and mapping, port-to-port connectivity information, inventory and asset tracking is now included in WhatsUp Gold and integrated directly into the WhatsUp Gold Web console.